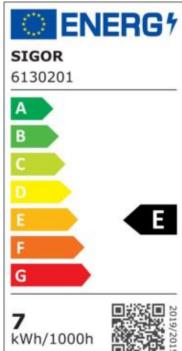

## 7W Normale Filament klar E27 806lm 2700K dim

Our 7W filament standard lamp is the optimal replacement for traditional incandescent lamps due to its classic look. It is equipped with the latest 5th generation filament technology and thus has a high dimmer compatibility. Its color rendering with an RA value of 90 makes everything shine with true colors. The low power consumption of the filament is confirmed by the good energy efficiency class.

temperature range in operation -20° - 40°C

diameter

power factor 0.7 230 V AC voltage

50 Hz operating frequency

43 mA current

60 mm

7 kWh/1000h energy consumption

warm-up time up to 60% of the full light output <0,5 s